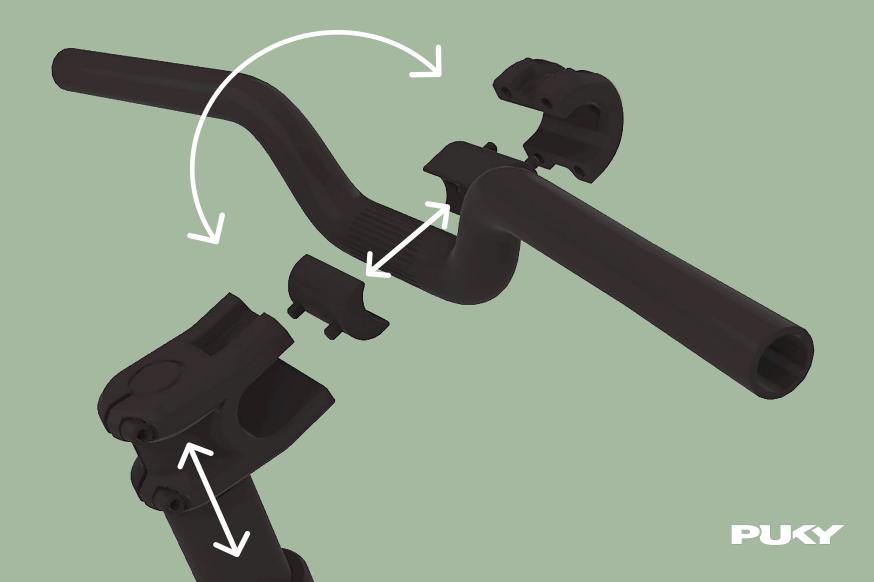

#### Always

#### suitable!

The patented ahead stem system allows the handlebars to be adjusted in all directions. Whether an upright riding position for beginners or a sporty, dynamic riding position for experienced children.