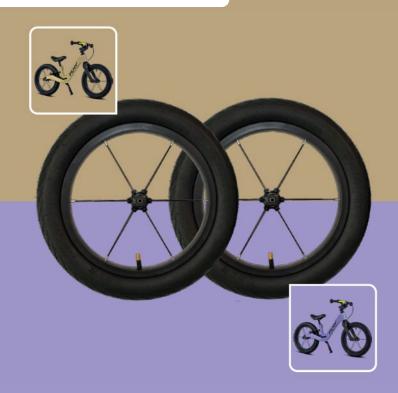

# **Changing tires**

like the big guys.

Thanks to the unique use of FlipChip technology it is possible to use two different wheel sizes (12" & 14").

### Accessories

**UPSIZE KIT 14"** 

**FOR PUKY NEXT** 

**DOWNSIZE KIT 12"** 

**FOR PUKY NEXT** 

9126