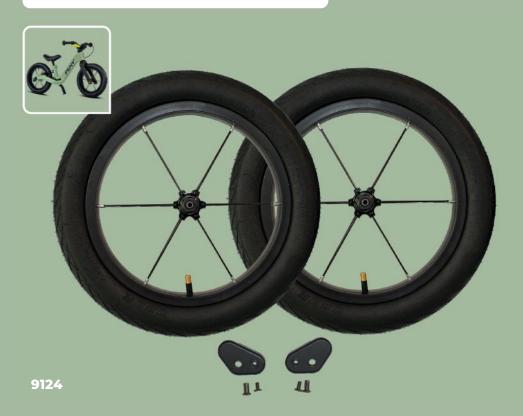

# **Changing tires**

like the big guys.

Thanks to the unique use of FlipChip technology it is possible to use two different wheel sizes (12" & 14").

### Accessories

**UPSIZE KIT 14"** 

**FOR PUKY NEXT** 

**DOWNSIZE KIT 12"** 

**FOR PUKY NEXT** 

9126