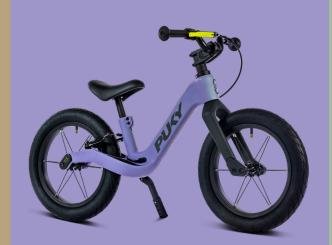

to the non-slip stepping board.



#### **Full**

#### control!

Wider, but not too wide! A handlebar width that **ensures more control** and smoother steering. Learning to brake correctly is easy with the **color-contrasting brake lever.** 

Wide riser bar







# Braking like the older siblings!

PUKY NEXT is currently the only nylon balance bike with a V-brake on the market – and it works with both 12" and 14" wheelsets!



# All the facts at a glance.

- + Optimized ergonomics
- + maximum adjustability
- + less weight
- + improved driving & rollover characteristics
- + longer service life
- + increased safety
- + modern dynamic design with the signature PUKY "swing"



## **Product range**

**PUKY NEXT** 

12"



**4146** green/black

**PUKY NEXT** 

14"

4148

sand/black

PUKY NEXT



**4147** lavender/black PUKY NEXT BUNDLE



**4149** green/black

### Accessories

**UPSIZE KIT 14"** 

**FOR PUKY NEXT** 



**DOWNSIZE KIT 12"** 

**FOR PUKY NEXT** 



9126