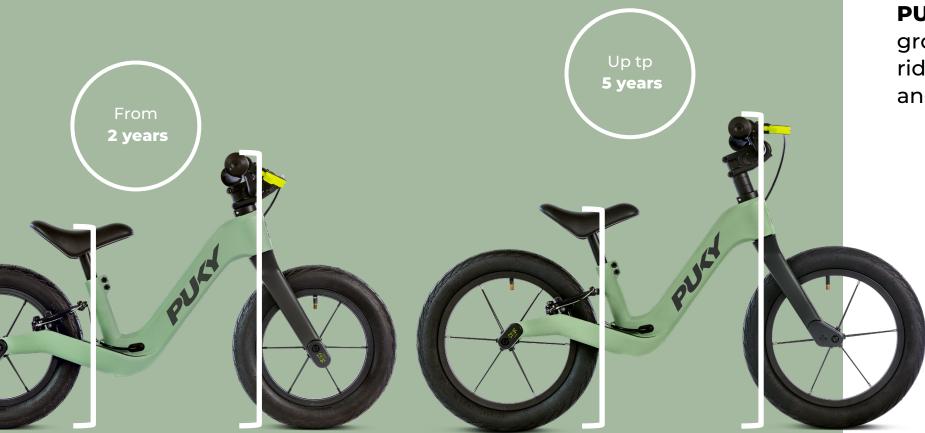

# Extra looong

## driving fun!

Thanks to the **innovative** adjustment options the balance bike is a companion from the first attempts at riding to rapid descents.







**PUKY NEXT** adapts to every growth step and guarantees riding pleasure for young and old adventurers alike.

**PU** 

Min. 32 cm Min. 46 cm Max. 48 cm Max. 60 cm

# **Changing tires**

like the big guys.

Thanks to the unique use of FlipChip technology it is possible to use two different wheel sizes (12" & 14").



#### Always

#### suitable!

The patented ahead stem system allows the handlebars to be adjusted in all directions. Whether an upright riding position for beginners or a sporty, dynamic riding position for experienced children.





Feet up!

No problem, thanks to the non-slip stepping board.



#### **Full**

#### control!

Wider, but not too wide! A handlebar width that **ensures more control** and smoother steering. Learning to brake correctly is easy with the **color-con