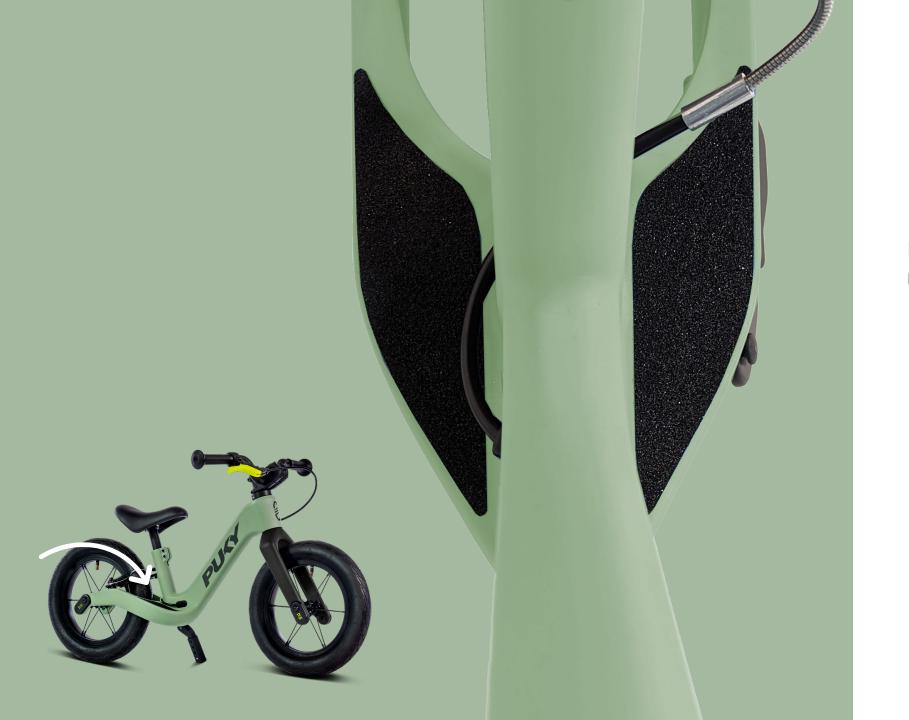

Feet up!

No problem, thanks to the non-slip stepping board.

#### **Full**

#### control!

Wider, but not too wide! A handlebar width that **ensures more control** and smoother steering. Learning to brake correctly is easy with the **color-contrasting brake lever.** 

Wide riser bar