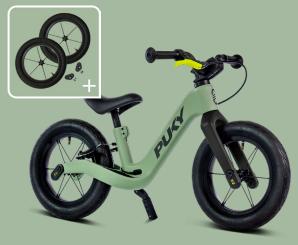

# **Changing tires**

like the big guys.

Thanks to the unique use of FlipChip technology it is possible to use two different wheel sizes (12" & 14").

### Accessories

**UPSIZE KIT 14"** 

**FOR PUKY NEXT** 

**DOWNSIZE KIT 12"** 

**FOR PUKY NEXT** 

9126