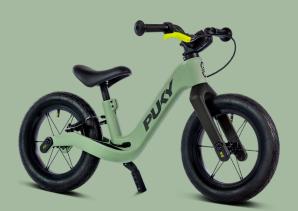

## **Product range**

**PUKY NEXT** 

12"

**4146** green/black

**PUKY NEXT** 

14"

4148

sand/black