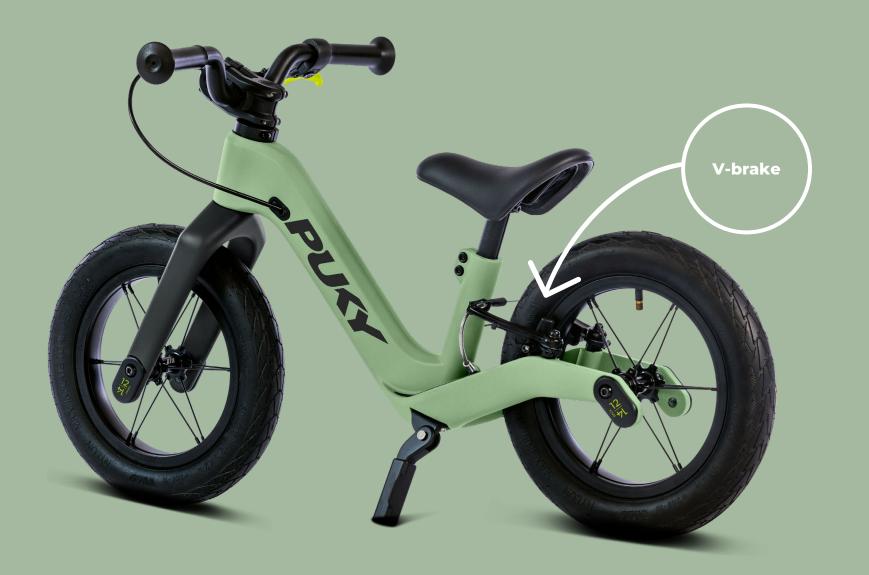

# Braking like the older siblings!

PUKY NEXT is currently the only nylon balance bike with a V-brake on the market – and it works with both 12" and 14" wheelsets!