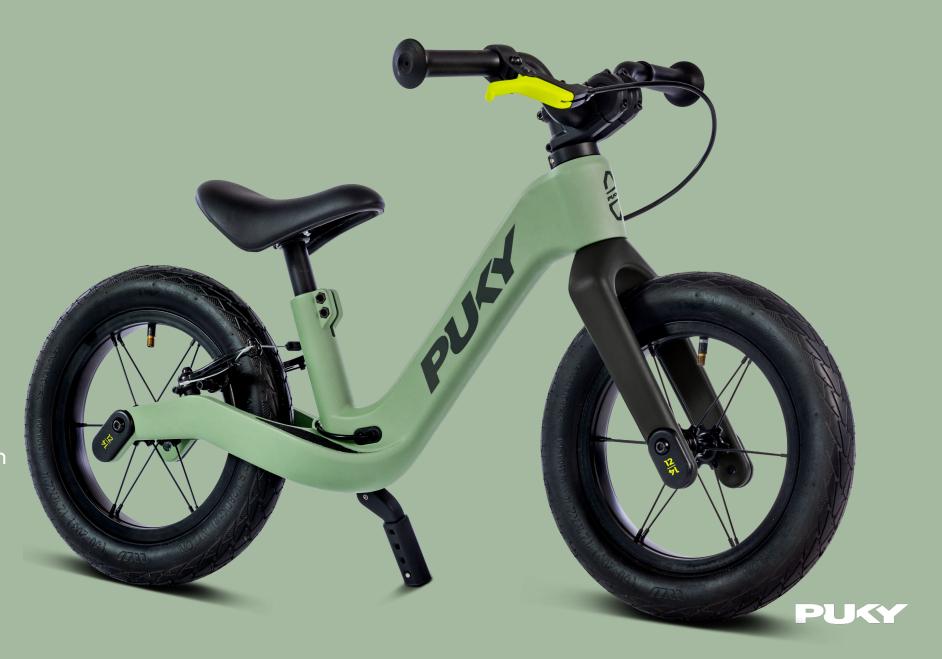

# Extra looong

## driving fun!

Thanks to the **innovative** adjustment options the balance bike is a companion from the first attempts at riding to rapid descents.

**PUKY NEXT** adapts to every growth step and guarantees riding pleasure for young and old adventurers alike.

#### suitable!

The patented ahead stem system allows the handlebars to be adjusted in all directions. Whether an upright riding position for beginners or a sporty, dynamic riding position for experienced children.

#### control!

Wider, but not too wide! A handlebar width that **ensures more control** and smoother steering. Learning to brake correctly is easy with the **color-contrasting brake lever.** 

Wide riser bar

# Braking like the older siblings!

PUKY NEXT is currently the only nylon balance bike with a V-brake on the market – and it works with both 12" and 14" wheelsets!