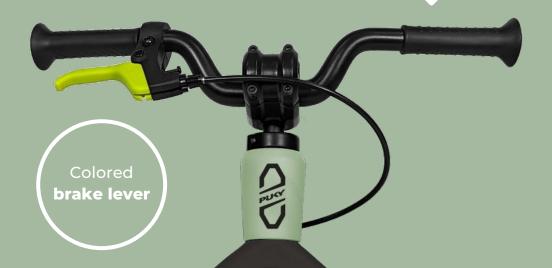

#### **Full**

#### control!

Wider, but not too wide! A handlebar width that **ensures more control** and smoother steering. Learning to brake correctly is easy with the **color-contrasting brake lever.** 

Wide riser bar